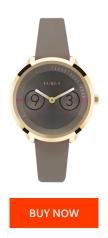

## Furla ladies' watch R4251102510 Specifications

This document contains all the specifications for the Furla R4251102510 ladies' watch. We at the DIALANDO® watch store offer a large selection of authentic watches from the best watch brands in the world.

| MATERIAL & COLOUR  |               |
|--------------------|---------------|
| Strap Material     | Real leather  |
| Strap Colour       | Grey          |
| Colour of the dial | Grey          |
| Glass              | Mineral glass |
| DETAILS            |               |
|                    |               |
| Clasp              | Buckle        |