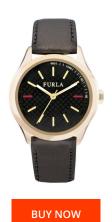

## Furla ladies' watch R4251101501 Specifications

This document contains all the specifications for the Furla R4251101501 ladies' watch. We at the DIALANDO® watch store offer a large selection of authentic watches from the best watch brands in the world.

| PRODUCT EXECUTION |                  |
|-------------------|------------------|
| Display Type      | Analogue         |
| Movement type     | Quartz (Battery) |
| MEASURES          |                  |
|                   |                  |
| Case width [mm]   | 35               |

| MATERIAL & COLOUR  |                 |
|--------------------|-----------------|
| Strap Material     | Real leather    |
| Strap Colour       | Grey            |
| Case Material      | Stainless steel |
| Case Colour        | Gold            |
| Case Surface       | Polished        |
| Colour of the dial | Grey            |
| Glass              | Mineral glass   |
| DETAILS            |                 |
| Clasp              | Pin buckle      |
| Water resistant    | 3 ATM           |