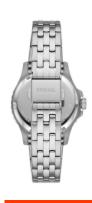

| MATERIAL & COLOUR  |                 |
|--------------------|-----------------|
| Strap Material     | Stainless steel |
| Strap Colour       | Silver          |
| Case Material      | Stainless steel |
| Case Colour        | Silver          |
| Colour of the dial | Silver          |
| Glass              | Mineral glass   |
| DETAILS            |                 |
| Clasp              | Folding clasp   |
| Water resistant    | 10 ATM          |