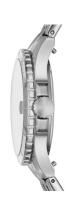

| PRODUCT EXECUTION             |                  |
|-------------------------------|------------------|
| Display Type                  | Analogue         |
| Movement type                 | Quartz (Battery) |
| MEASURES                      |                  |
| Case width [mm]               | 36               |
| Case thickness [mm]           | 10               |
| Lug width [mm]                | 18               |
| Max. wrist circumference [mm] | 175              |