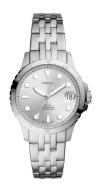

## Fossil ladies' watch ES4744 Specifications

**BUY NOW** 

This document contains all the specifications for the Fossil ES4744 ladies' watch. We at the <code>DIALANDO®</code> watch store offer a large selection of authentic watches from the best watch brands in the world.

| MATERIAL & COLOUR  |                 |
|--------------------|-----------------|
| Strap Material     | Stainless steel |
| Strap Colour       | Silver          |
| Case Material      | Stainless steel |
| Case Colour        | Silver          |
| Colour of the dial | Silver          |
| Glass              | Mineral glass   |
| DETAILS            |                 |
| Clasp              | Folding clasp   |
| Water resistant    | 10 ATM          |