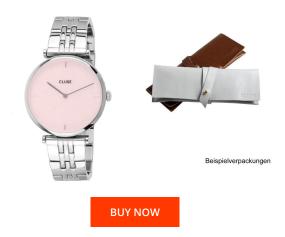

## Cluse ladies' watch CW0101208013 Specifications

This document contains all the specifications for the Cluse Triomphe CW0101208013 ladies' watch. We at the DIALANDO<sup>®</sup> watch store offer a large selection of authentic watches from the best watch brands in the world. https://www.dialando.fr/

| PRODUCT INFORMATION |                |  |
|---------------------|----------------|--|
| EAN                 | 8719743376083  |  |
| Gender              | Ladies         |  |
| Brand               | Cluse          |  |
| Collection          | Triomphe 33 mm |  |
| Warranty [years]    | 2              |  |

| MATERIAL & COLOUR  |                                  |
|--------------------|----------------------------------|
| Strap Material     | Stainless steel                  |
| Strap Colour       | Silver                           |
| Case Material      | Stainless steel                  |
| Case Colour        | Silver                           |
| Case Surface       | Polished                         |
| Colour of the dial | Pink / Mother of pearl           |
| Glass              | Mineral glass                    |
| DETAILS            |                                  |
| Bezel              | Fixed                            |
| Case Bottom        | Stainless steel bottom (pressed) |
| Clasp              | Folding clasp                    |
| Water resistant    | 3 ATM                            |