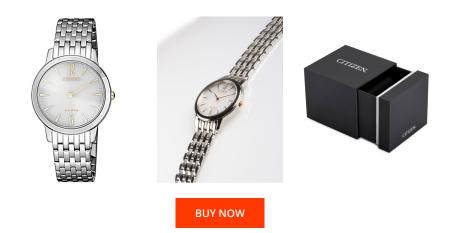

## Citizen ladies' watch EX1498-87A Specifications

This document contains all the specifications for the Citizen EX1498-87A ladies' watch. We at the DIALANDO<sup>®</sup> watch store offer a large selection of authentic watches from the best watch brands in the world. https://www.dialando.fr/

| PRODUCT INFORMATION |                 |
|---------------------|-----------------|
| EAN                 | 4974374274540   |
| Gender              | Ladies          |
| Brand               | Citizen         |
| Collection          | Eco-Drive Damen |
| Warranty [years]    | 2               |

| MATERIAL & COLOUR  |                                           |
|--------------------|-------------------------------------------|
| Strap Material     | Stainless steel                           |
| Strap Colour       | Silver                                    |
| Case Material      | Stainless steel                           |
| Case Colour        | Silver                                    |
| Case Surface       | Polished / Matted                         |
| Colour of the dial | White                                     |
| Glass              | Mineral glass                             |
|                    |                                           |
| DETAILS            |                                           |
| DETAILS<br>Bezel   | Fixed                                     |
|                    | Fixed<br>Stainless steel bottom (pressed) |
| Bezel              |                                           |

| PRODUCT EXECUTION   |                |
|---------------------|----------------|
| Display Type        | Analogue       |
| Movement type       | Quartz (Solar) |
| Movement Name       | B023 / Citizen |
| Functions           | Hour / Minute  |
| MEASURES            |                |
| Case width [mm]     | 30             |
| Case thickness [mm] | 6              |
| Lug width [mm]      | 14             |
|                     |                |