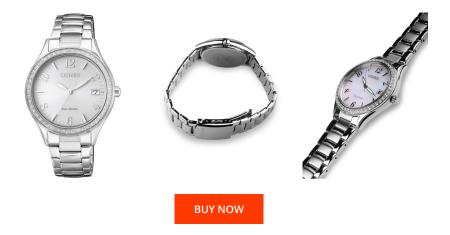

## Citizen ladies' watch EO1180-82A Specifications

This document contains all the specifications for the Citizen Elegant EO1180-82A ladies' watch. We at the DIALANDO® watch store offer a large selection of authentic watches from the best watch brands in the world.

| MATERIAL & COLOUR  |                                  |
|--------------------|----------------------------------|
| Strap Material     | Stainless steel                  |
| Strap Colour       | Silver                           |
| Case Material      | Stainless steel                  |
| Case Colour        | Silver                           |
| Case Surface       | Polished                         |
| Colour of the dial | Silver                           |
| Stone type         | Glass crystal                    |
| Glass              | Mineral glass                    |
|                    |                                  |
| DETAILS            |                                  |
| Bezel              | Fixed                            |
| Case Bottom        | Stainless steel bottom (pressed) |
| Clasp              | Folding clasp                    |
| Water resistant    | 5 ATM                            |