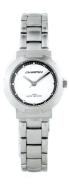

## Chronotech ladies' watch CT4451-03M Specifications

**BUY NOW** 

This document contains all the specifications for the Chronotech CT4451-03M ladies' watch. We at the DIALANDO® watch store offer a large selection of authentic watches from the best watch brands in the world.

https://www.dialando.fr/

| PRODUCT INFORMATION |                  |
|---------------------|------------------|
| EAN                 | 8431777786941    |
| Gender              | Ladies           |
| Warranty [years]    | 2                |
| PRODUCT EXECUTION   |                  |
| Display Type        | Analogue         |
| Movement type       | Quartz (Battery) |
| MEASURES            |                  |
| Case width [mm]     | 28               |

| MATERIAL & COLOUR  |                 |
|--------------------|-----------------|
| Strap Material     | Stainless steel |
| Strap Colour       | Silver          |
| Colour of the dial | White           |
| Glass              | Mineral glass   |
| DETAILS            |                 |
|                    |                 |
| Clasp              | Butterfly clasp |