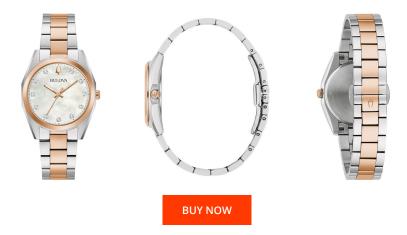

## **DIALANDO**<sup>®</sup>

Bulova ladies' watch 98P207 Specifications

This document contains all the specifications for the Bulova Surveyor Diamant 98P207 ladies' watch. We at the DIALANDO<sup>®</sup> watch store offer a large selection of authentic watches from the best watch brands in the world. https://www.dialando.fr/

| PRODUCT INFORMATION |                  | MATERIAL & COLOUR  | MATERIAL & COLOUR |  |
|---------------------|------------------|--------------------|-------------------|--|
| EAN                 | 7613077587751    | Strap Material     | Stainless steel   |  |
| Gender              | Ladies           | Strap Colour       | Rose gold         |  |
| Warranty [years]    | 2                | Colour of the dial | Mother of pearl   |  |
|                     |                  | Glass              | Mineral glass     |  |
|                     |                  |                    |                   |  |
| PRODUCT EXECUTION   |                  | DETAILS            |                   |  |
| Display Type        | Analogue         | Clasp              | Butterfly clasp   |  |
| Movement type       | Quartz (Battery) | Water resistant    | 3 ATM             |  |
|                     |                  |                    |                   |  |
| MEASURES            |                  |                    |                   |  |
| Case width [mm]     | 31               |                    |                   |  |
|                     |                  |                    |                   |  |