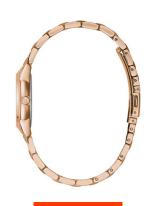

## Bulova ladies' watch 97P151 Specifications

**BUY NOW** 

This document contains all the specifications for the Bulova Classic Diamond 97P151 ladies' watch. We at the DIALANDO® watch store offer a large selection of authentic watches from the best watch brands in the world.

| MATERIAL & COLOUR  |                 |
|--------------------|-----------------|
| Strap Material     | Stainless steel |
| Strap Colour       | Rose gold       |
| Colour of the dial | Rose gold       |
| Glass              | Mineral glass   |
| DETAILS            |                 |
| Clasp              | Folding clasp   |
| Water resistant    | 3 ATM           |