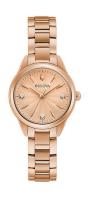

## Bulova ladies' watch 97P151 Specifications

**BUY NOW** 

This document contains all the specifications for the Bulova Classic Diamond 97P151 ladies' watch. We at the DIALANDO® watch store offer a large selection of authentic watches from the best watch brands in the world.

| MATERIAL & COLOUR  |                 |
|--------------------|-----------------|
| Strap Material     | Stainless steel |
| Strap Colour       | Rose gold       |
| Colour of the dial | Rose gold       |
| Glass              | Mineral glass   |
| DETAILS            |                 |
| Clasp              | Folding clasp   |
| Water resistant    | 3 ATM           |