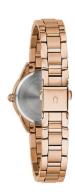

## Bulova ladies' watch 97P151 Specifications

**BUY NOW** 

This document contains all the specifications for the Bulova Classic Diamond 97P151 ladies' watch. We at the DIALANDO® watch store offer a large selection of authentic watches from the best watch brands in the world.

| MATERIAL & COLOUR  |                 |
|--------------------|-----------------|
| Strap Material     | Stainless steel |
| Strap Colour       | Rose gold       |
| Colour of the dial | Rose gold       |
| Glass              | Mineral glass   |
| DETAILS            |                 |
| Clasp              | Folding clasp   |
| Water resistant    | 3 ATM           |