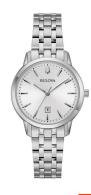

## Bulova ladies' watch 96M165 Specifications

**BUY NOW** 

This document contains all the specifications for the Bulova 96M165 ladies' watch. We at the DIALANDO® watch store offer a large selection of authentic watches from the best watch brands in the world.

| MATERIAL & COLOUR  |                 |
|--------------------|-----------------|
| Strap Material     | Stainless steel |
| Strap Colour       | Silver          |
| Colour of the dial | Silver          |
| Glass              | Mineral glass   |
| DETAILS            |                 |
| Clasp              | Butterfly clasp |
| Water resistant    | 3 ATM           |