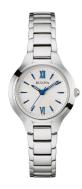

## Bulova ladies' watch 96L215 Specifications

**BUY NOW** 

This document contains all the specifications for the Bulova 96L215 ladies' watch. We at the DIALANDO® watch store offer a large selection of authentic watches from the best watch brands in the world.

| MATERIAL & COLOUR  |                 |
|--------------------|-----------------|
| Strap Material     | Stainless steel |
| Strap Colour       | Silver          |
| Colour of the dial | Silver          |
| Glass              | Mineral glass   |
| DETAILS            |                 |
| Clasp              | Folding clasp   |
| Water resistant    | 3 ATM           |