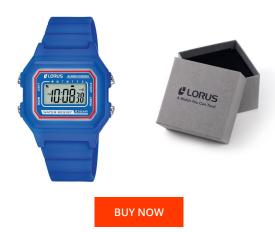

## Lorus kids' watch R2319NX9 Specifications

This document contains all the specifications for the Lorus R2319NX9 kids' watch. We at the DIALANDO® watch store offer a large selection of authentic watches from the best watch brands in the world.

| MATERIAL & COLOUR  |               |
|--------------------|---------------|
| Strap Material     | Silicone      |
| Strap Colour       | Blue          |
| Case Material      | Plastic       |
| Case Colour        | Blue          |
| Case Surface       | Matted        |
| Colour of the dial | Grey          |
| Glass              | Mineral glass |
|                    |               |
| DETAILS            |               |